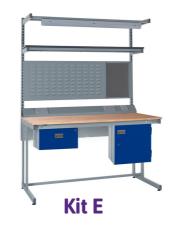

## **Cantilever Workbench Kits**

## Workbench Kits Available - Beech or Laminate Worktop Options

### **Workbench Construction**

- Supplied with levelling feet for uneven floor surfaces.
- Cupboards and drawers by means of hanging bars suspended from the top C sections.
- Above-bench accessories mount to support posts that fix to the rear of leg frames.
- The weight load capacity of 250kg. UDL. Do not exceed this loading.
- Leg Frame 32mm x 32mm MS ERW tube 16 gauge.
- Top C Sections 50mm x 25mm 16 gauge.
- Foot rail 25mm x 25mm MS ERW tube 16 gauge.