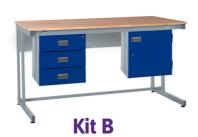

# **Cantilever Workbench Kits**

## Workbench Kits Available - Beech or Laminate Worktop Options

### **Workbench Construction**

- Supplied with levelling feet for uneven floor surfaces.
- Cupboards and drawers by means of hanging bars suspended from the top C sections.
- Above-bench accessories mount to support posts that fix to the rear of leg frames.
- The weight load capacity of 250kg. UDL. Do not exceed this loading.
- Leg Frame 32mm x 32mm MS ERW tube 16 gauge.
- Top C Sections 50mm x 25mm 16 gauge.
- Foot rail 25mm x 25mm MS ERW tube 16 gauge.