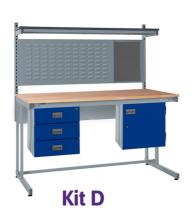

# **Cantilever Workbench Kits**

## Workbench Kits Available - Beech or Laminate Worktop Options

### **Workbench Construction**

- Supplied with levelling feet for uneven floor surfaces.
- Cupboards and drawers by means of hanging bars suspended from the top C sections.
- Above-bench accessories mount to support posts that fix to the rear of leg frames.
- The weight load capacity of 250kg. UDL. Do not exceed this loading.
- Leg Frame 32mm x 32mm MS ERW tube 16 gauge.
- Top C Sections 50mm x 25mm 16 gauge.
- Foot rail 25mm x 25mm MS ERW tube 16 gauge.