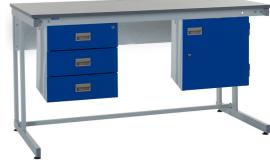

## **Cantilever Workbench Kits**

# **Cantilever Workbench Kits**

## Workbench Kits Available - Beech or Laminate Worktop Options

### **Workbench Construction**

- Supplied with levelling feet for uneven floor surfaces.
- Cupboards and drawers by means of hanging bars suspended from the top C sections.
- Above-bench accessories mount to support posts that fix to the rear of leg frames.
- The weight load capacity of 250kg. UDL. Do not exceed this loading.
- Leg Frame 32mm x 32mm MS ERW tube 16 gauge.
- Top C Sections 50mm x 25mm 16 gauge.
- Foot rail 25mm x 25mm MS ERW tube 16 gauge.

## **5 Day Delivery**

All sizes are available on our 5-day delivery service.