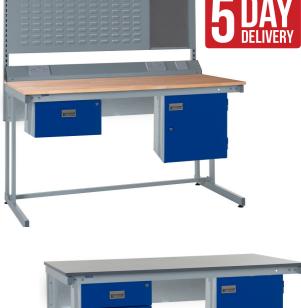

## **Cantilever Workbench Kits**

# **Cantilever Workbench Kits**

## Workbench Kits Available - Beech or Laminate Worktop Options

### **Workbench Construction**

- Supplied with levelling feet for uneven floor surfaces.
- Cupboards and drawers by means of hanging bars suspended from the top C sections.
- Above-bench accessories mount to support posts that fix to the rear of leg frames.
- The weight load capacity of 250kg. UDL. Do not exceed this loading.
- Leg Frame 32mm x 32mm MS ERW tube 16 gauge.
- Top C Sections 50mm x 25mm 16 gauge.
- Foot rail 25mm x 25mm MS ERW tube 16 gauge.

## **5 Day Delivery**

All sizes are available on our 5-day delivery service.