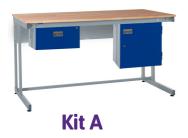

# **Cantilever Workbench Kits**

## Workbench Kits Available - Beech or Laminate Worktop Options

### **Workbench Construction**

- Supplied with levelling feet for uneven floor surfaces.
- Cupboards and drawers by means of hanging bars suspended from the top C sections.
- Above-bench accessories mount to support posts that fix to the rear of leg frames.
- The weight load capacity of 250kg. UDL. Do not exceed this loading.
- Leg Frame 32mm x 32mm MS ERW tube 16 gauge.
- Top C Sections 50mm x 25mm 16 gauge.
- Foot rail 25mm x 25mm MS ERW tube 16 gauge.