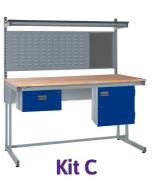

## **Cantilever Workbench Kits**

## Workbench Kits Available - Beech or Laminate Worktop Options

### **Workbench Construction**

- Supplied with levelling feet for uneven floor surfaces.
- Cupboards and drawers by means of hanging bars suspended from the top C sections.
- Above-bench accessories mount to support posts that fix to the rear of leg frames.
- The weight load capacity of 250kg. UDL. Do not exceed this loading.
- Leg Frame 32mm x 32mm MS ERW tube 16 gauge.
- Top C Sections 50mm x 25mm 16 gauge.
- Foot rail 25mm x 25mm MS ERW tube 16 gauge.