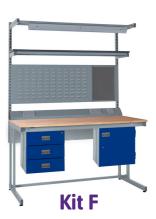

## **Cantilever Workbench Kits**

## Workbench Kits Available - Beech or Laminate Worktop Options

### **Workbench Construction**

- Supplied with levelling feet for uneven floor surfaces.
- Cupboards and drawers by means of hanging bars suspended from the top C sections.
- Above-bench accessories mount to support posts that fix to the rear of leg frames.
- The weight load capacity of 250kg. UDL. Do not exceed this loading.
- Leg Frame 32mm x 32mm MS ERW tube 16 gauge.
- Top C Sections 50mm x 25mm 16 gauge.
- Foot rail 25mm x 25mm MS ERW tube 16 gauge.